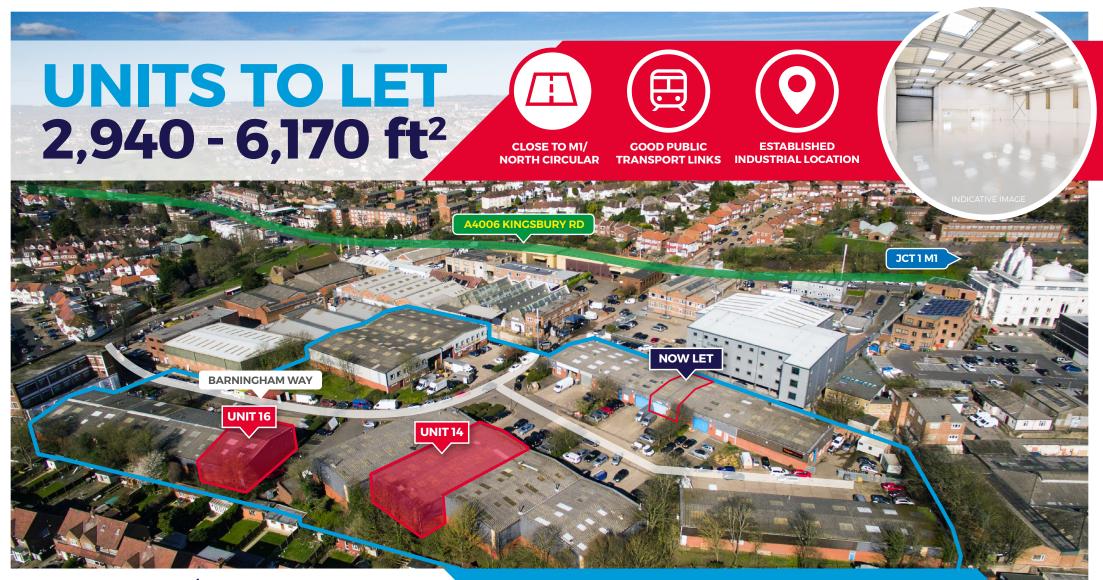

## KINGSBURY TRADING ESTATE BARNINGHAM WAY, KINGSBURY, LONDON NW9 8AU

#### DESCRIPTION

The properties comprise warehouse/light industrial units of steel portal frame construction under a pitched roof, with first floor offices in units 14 and 16.

### ACCOMMODATION

Available accommodation comprises of the following gross external areas:

| UNIT | M²         | FT <sup>2</sup> | EPC    |
|------|------------|-----------------|--------|
|      | 23 NOW LET |                 | C - 74 |
| 14   | 573        | 6,170           | D - 82 |
| 16   | 273        | 2,940           | C - 75 |