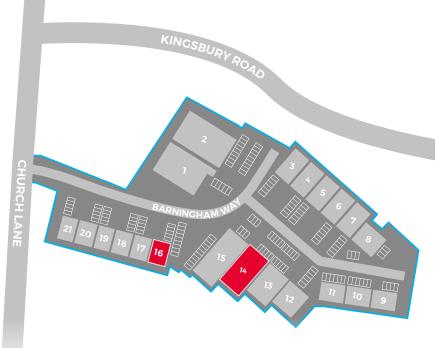

## KINGSBURY TRADING ESTATE BARNINGHAM WAY, KINGSBURY, LONDON NW9 8AU

### ACCOMMODATION

Available accommodation comprises of the following gross external areas:

| UNIT | M²         | FT <sup>2</sup> | EPC    |
|------|------------|-----------------|--------|
|      | 23 NOW LET |                 | C - 74 |
| 14   | 573        | 6,170           | D - 82 |
| 16   | 273        | 2,940           | C - 75 |