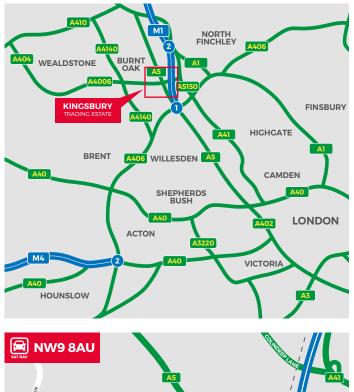

#### LOCATION

Kingsbury Trading Estate is approx. <sup>1</sup>/<sub>4</sub> mile to the west of the A5 Edgware Road, one of the main arterial routes through North West London into Central London. The premises are situated on Barningham Way, which leads onto Kingsbury Road (A4006), and provides excellent access into Central London and also to the A5, A406, A41, M1 and M25. Kingsbury Underground station (Jubilee Line) and Hendon Mainline stations are both less than a mile away.