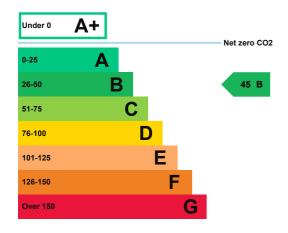

### **Energy rating and score**

This property's energy rating is B.

Properties get a rating from A+ (best) to G (worst) and a score.

The better the rating and score, the lower your property's carbon emissions are likely to be.

# How this property compares to others

Properties similar to this one could have ratings:

| If newly built                   | 0 A  |
|----------------------------------|------|
| If typical of the existing stock | 67 C |