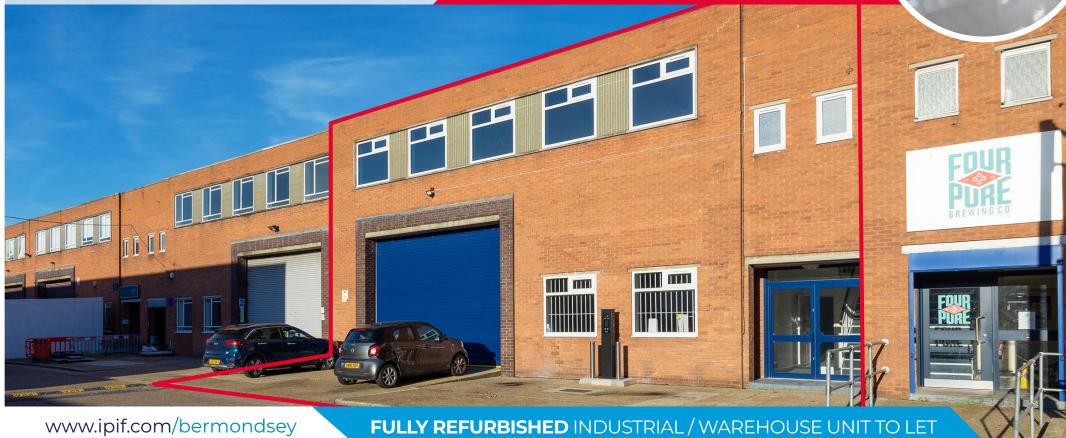

# **UNIT TO LET**

5,243 ft<sup>2</sup> (487 m<sup>2</sup>)

UNIT 21, BERMONDSEY TRADING ESTATE ROTHERHITHE NEW ROAD, LONDON, SE16 3LL

Comprehensively refurbished 1970s brick built terraced industrial unit of steel portal frame construction. The warehouse provides a clear internal height of approximately 5m accessed via a single roller-shutter door to the front of the unit. First floor open plan offices are accessed via separate personnel entrance.

#### **SPECIFICATION**

- Newly Refurbished
- 1 EV charging point
- 49 roof mounted photovoltaic panels
- New LED lighting throughout
- New double glazed windows and doors
- Insulated shutter door
- 3 phase power
- 24 hour estate security with CCTV