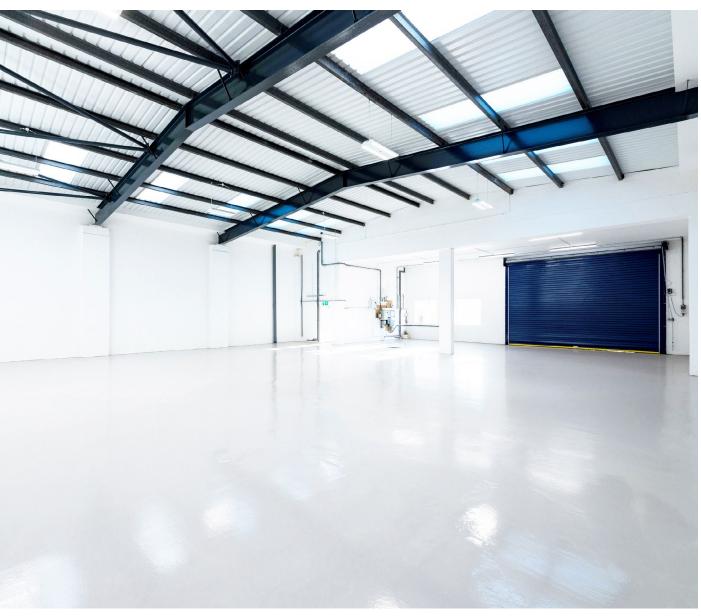

Comprehensively refurbished 1970s brick built terraced industrial unit of steel portal frame construction. The warehouse provides a clear internal height of approximately 5m accessed via a single roller-shutter door to the front of the unit. First floor open plan offices are accessed via separate personnel entrance.

#### **SPECIFICATION**

- Newly Refurbished
- 1 EV charging point
- 49 roof mounted photovoltaic panels
- New LED lighting throughout
- New double glazed windows and doors
- Insulated shutter door
- 3 phase power
- 24 hour estate security with CCTV