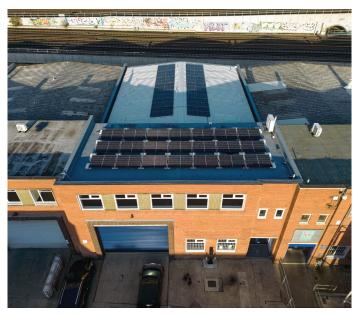

Comprehensively refurbished 1970s brick built terraced industrial unit of steel portal frame construction. The warehouse provides a clear internal height of approximately 5m accessed via a single roller-shutter door to the front of the unit. First floor open plan offices are accessed via separate personnel entrance.

#### **SPECIFICATION**

- Newly Refurbished
- 1 EV charging point
- 49 roof mounted photovoltaic panels
- New LED lighting throughout
- New double glazed windows and doors
- Insulated shutter door
- 3 phase power
- 24 hour estate security with CCTV