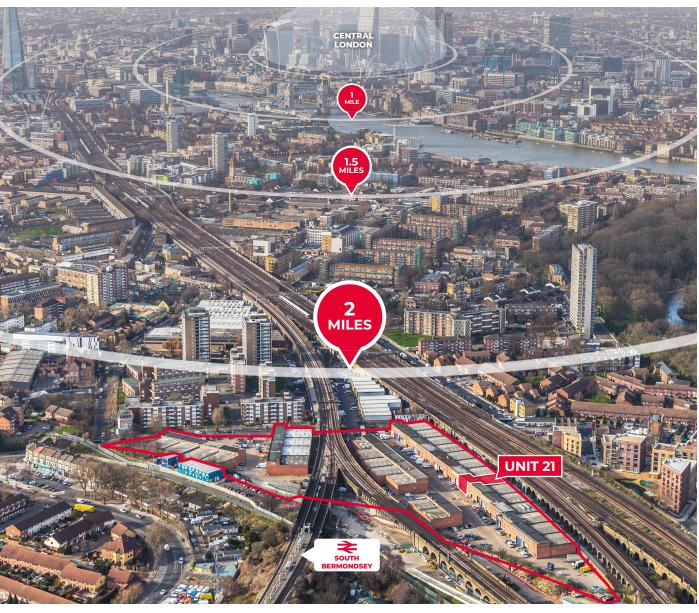

# **LOCATION**

Bermondsey Trading Estate is prominently positioned on Rotherhithe New Road, approx. 2 miles from The City. The Estate is only a short walk from South Bermondsey (Main Line) Train Station which provides direct access to London Bridge Train Station.