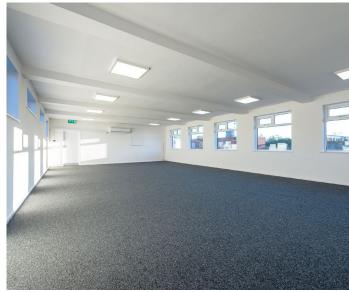

| UNIT 21                               | FT²   | M²  | EPC  |
|---------------------------------------|-------|-----|------|
| Ground Floor<br>Warehouse & Ancillary | 4,098 | 381 | A-23 |
| First Floor Offices                   | 1,145 | 106 | A-23 |
| Total                                 | 5,243 | 487 |      |

Comprehensively refurbished 1970s brick built terraced industrial unit of steel portal frame construction. The warehouse provides a clear internal height of approximately 5m accessed via a single roller-shutter door to the front of the unit. First floor open plan offices are accessed via separate personnel entrance.