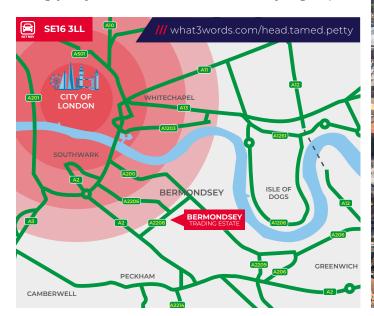

# **LOCATION**

Bermondsey Trading Estate is prominently positioned on Rotherhithe New Road, approx. 2 miles from The City. The Estate is only a short walk from South Bermondsey (Main Line) Train Station which provides direct access to London Bridge Train Station.