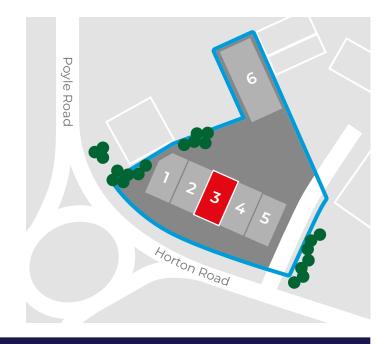

Viscount Industrial Estate is prominently located with roadside frontage on the Poyle Roundabout where Horton Road meets Poyle Road (heading to A4 Colnbrook bypass) and Stanwell Road (heading to Datchet and Windsor) on a very busy thoroughfare with a lot of passing traffic.