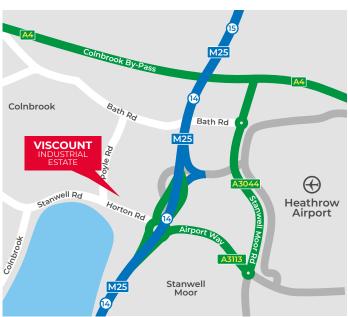

# **LOCATION**

Poyle is an established prime airport location situated to the west of Heathrow Airport, just off Junction 14 of the M25 motorway. The location provides excellent access to the motorway network as well as dual carriageway access to Heathrow Airport via A3113, Airport Way. Viscount Industrial Estate forms part of the established Poyle Industrial Area which includes numerous high profile distribution companies such as DHL, UPS, HCH, SIS and Davies Turner. Poyle is very popular with air related businesses, warehouse and freight operators.

Viscount Industrial Estate is prominently located with roadside frontage on the Poyle Roundabout where Horton Road meets Poyle Road (heading to A4 Colnbrook bypass) and Stanwell Road (heading to Datchet and Windsor) on a very busy thoroughfare with a lot of passing traffic.