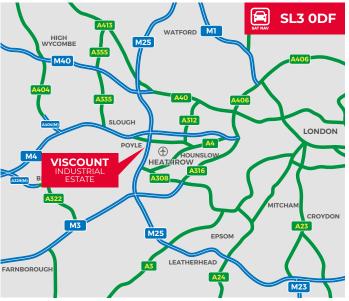

# **LOCATION**

Poyle is an established prime airport location situated to the west of Heathrow Airport, just off Junction 14 of the M25 motorway. The location provides excellent access to the motorway network as well as dual carriageway access to Heathrow Airport via A3113, Airport Way. Viscount Industrial Estate forms part of the established Poyle Industrial Area which includes numerous high profile distribution companies such as DHL, UPS, HCH, SIS and Davies Turner. Poyle is very popular with air related businesses, warehouse and freight operators.

Viscount Industrial Estate is prominently located with roadside frontage on the Poyle Roundabout where Horton Road meets Poyle Road (heading to A4 Colnbrook bypass) and Stanwell Road (heading to Datchet and Windsor) on a very busy thoroughfare with a lot of passing traffic.