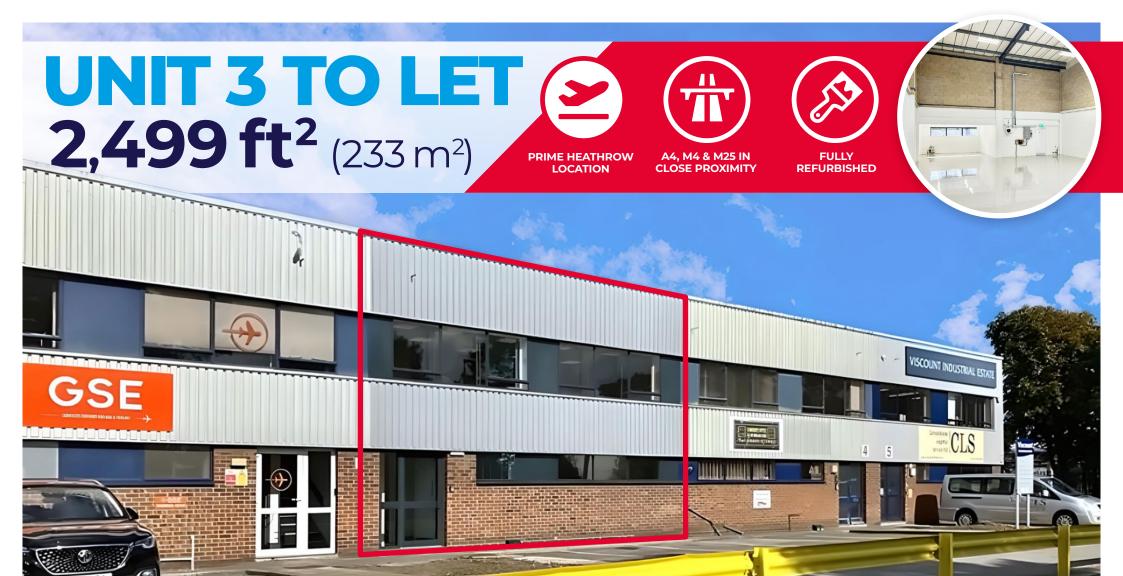

www.ipif.com/viscount

**MODERN WAREHOUSE UNIT TO LET** 

**VISCOUNT I**NDUSTRIAL ESTATE

HORTON ROAD, POYLE, HEATHROW, SL3 0DF

### **DESCRIPTION**

Unit 3 is a modern industrial / warehouse unit of steel portal frame construction with part brick / profile clad elevations beneath an insulated pitched roof. Benefiting from purpose-built offices, a full height loading door with allocated parking to the front and rear with a large shared yard. The unit has been extensively refurbished throughout.

# **SPECIFICATION**

- · Fully refurbished
- · 5.7m clear eaves height
- · Full height loading door
- · Fully fitted offices
- · Warehouse LED lighting
- Three phase electricity and gas supply
- Male & female WCs
- Allocated parking to front and rear
- · Large shared yard to rear
- 24/7 unrestricted access with roadside frontage

# **ACCOMMODATION**

Accommodation comprises the following gross external areas:

| UNIT 5                 | FT <sup>2</sup> | M <sup>2</sup> |
|------------------------|-----------------|----------------|
| Ground Floor Warehouse | 1,987           | 185            |
| First Floor Office     | 512             | 48             |
| TOTAL                  | 2,499           | 233            |