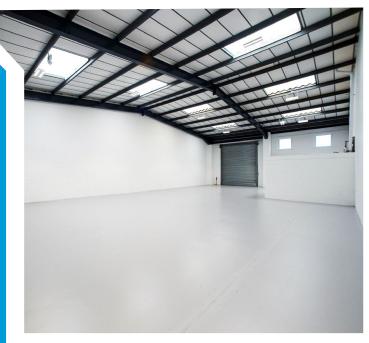

#### **DESCRIPTION**

The premises comprises industrial/warehouse units of steel portal frame construction under a pitched roof. The units specification vary but broadly comprise of a steel roller shutter loading door, WC and parking facilities on site.

#### **SPECIFICATION**

- 3 Phase electricity
- WCs
- · Motorised roller shutter loading bay door
- Separate personnel door
- Fitted ground floor office (Unit 48 and 50 only)