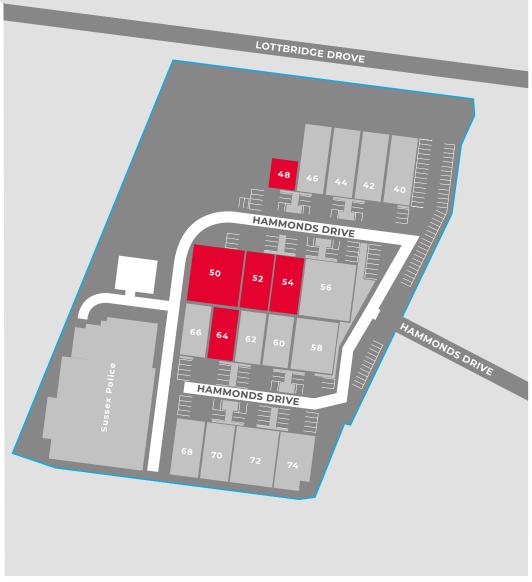

## **ACCOMMODATION**

Available accommodation comprises of the following gross internal areas with Units

| UNIT | M²  | FT <sup>2</sup> |
|------|-----|-----------------|
| 50   | 561 | 6,047           |
| 52   | 277 | 2,983           |
| 54   | 277 | 2,982           |
|      |     |                 |

| UNITS 50 - 54 COMBINED | 1,115 | 12,012 |
|------------------------|-------|--------|
|                        |       |        |
| 48                     | 165.6 | 1,783  |
| 64                     | 275.9 | 2,970  |