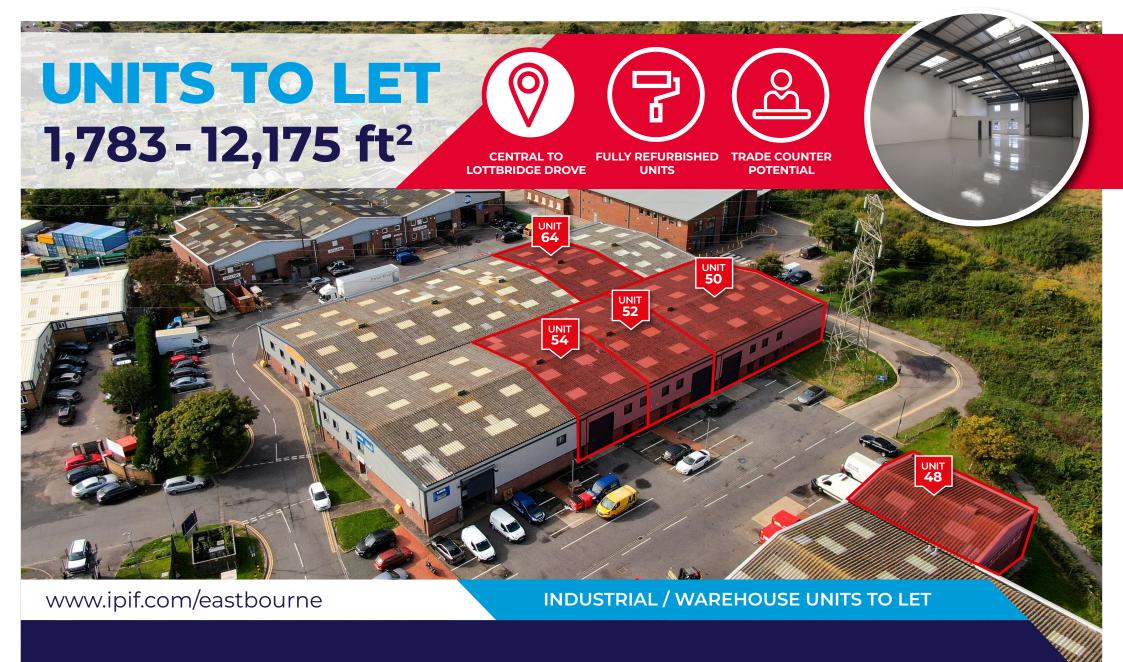

#### **DESCRIPTION**

The premises comprises industrial/warehouse units of steel portal frame construction under a pitched roof. The units specification vary but broadly comprise of a steel roller shutter loading door, WC and parking facilities on site.

## **ACCOMMODATION**

Available accommodation comprises of the following gross internal areas with Units

| UNIT | M²  | FT <sup>2</sup> |
|------|-----|-----------------|
| 50   | 561 | 6,047           |
| 52   | 277 | 2,983           |
| 54   | 277 | 2,982           |
|      |     |                 |

| UNITS 50 - 54 COMBINED | 1,115 | 12,012 |
|------------------------|-------|--------|
|                        |       |        |
| 48                     | 165.6 | 1,783  |
| 64                     | 275.9 | 2,970  |