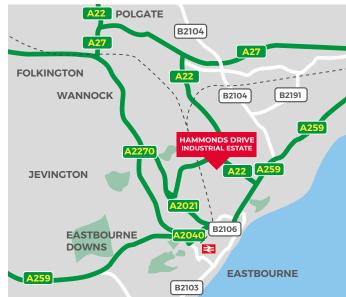

#### **LOCATION**

The premises is situated on the established Hammonds Drive Industrial Estate. Other occupiers include Edmundson Electrical Limited, Brandon Tool Hire, Carpetright and Phase Electrical Distributors Limited. The estate is at the end of Hammonds Drive situated off Lottbridge Drove.