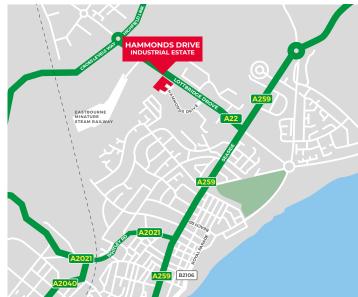

#### **LOCATION**

The premises is situated on the established Hammonds Drive Industrial Estate. Other occupiers include Edmundson Electrical Limited, Brandon Tool Hire, Carpetright and Phase Electrical Distributors Limited. The estate is at the end of Hammonds Drive situated off Lottbridge Drove.