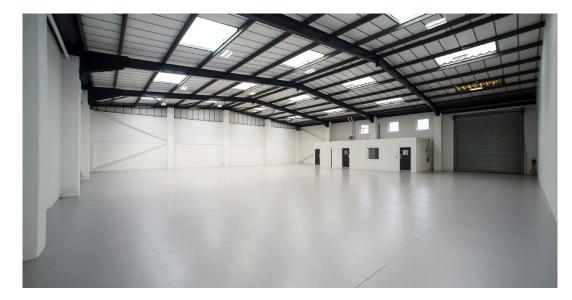

#### **DESCRIPTION**

The premises comprises industrial/warehouse units of steel portal frame construction under a pitched roof. The units specification vary but broadly comprise of a steel roller shutter loading door, WC and parking facilities on site.

#### **SPECIFICATION**

- 3 Phase electricity
- WCs
- · Motorised roller shutter loading bay door
- Separate personnel door
- Fitted ground floor office (Unit 48 and 50 only)