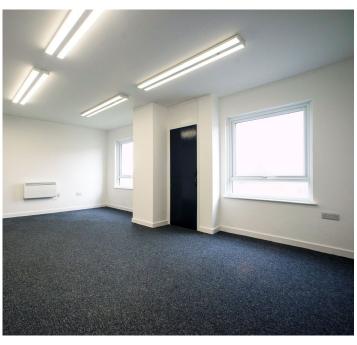

#### **SPECIFICATION**

- 3 Phase electricity
- WCs
- · Motorised roller shutter loading bay door
- Separate personnel door
- Fitted ground floor office (Unit 48 and 50 only)