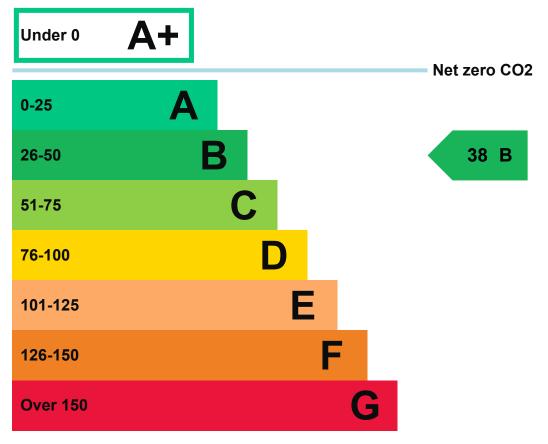

#### Energy rating and score

This property's current energy rating is B.

Properties get a rating from A+ (best) to G (worst) and a score.

The better the rating and score, the lower your property's carbon emissions are likely to be.

#### How this property compares to others

Properties similar to this one could have ratings:

#### If typical of the existing stock

**0** A

Breakdown of this property's energy performance

Main heating fuel Grid Supplied Electricity