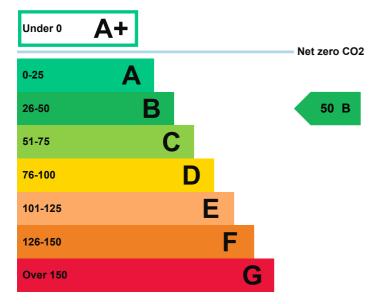

## **Energy rating and score**

This property's current energy rating is B.

Properties get a rating from A+ (best) to G (worst) and a score.

The better the rating and score, the lower your property's carbon emissions are likely to be.

## How this property compares to others

Properties similar to this one could have ratings:

If newly built

O A

If typical of the existing stock

68 C

Breakdown of this property's energy performance

| Main heating fuel                          | Grid Supplied Electricity       |
|--------------------------------------------|---------------------------------|
| Building environment                       | Heating and Natural Ventilation |
| Assessment level                           | 3                               |
| Building emission rate (kgCO2/m2 per year) | 6.79                            |
| Primary energy use (kWh/m2 per year)       | 71                              |