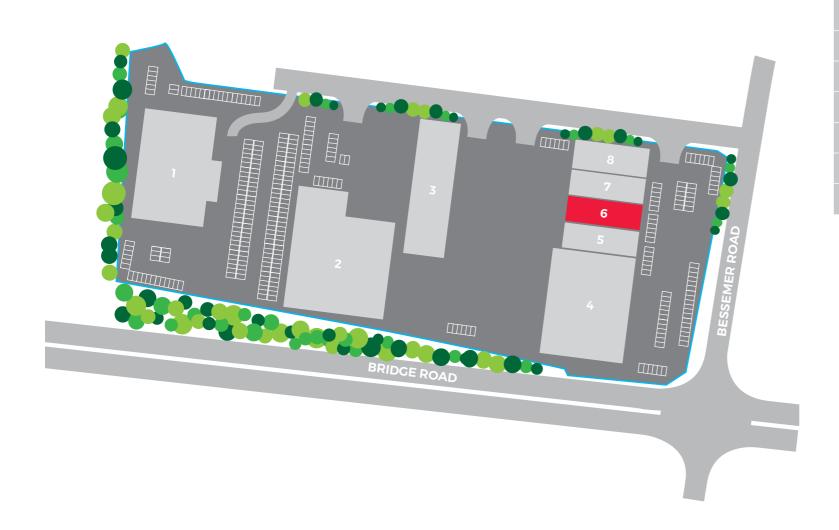

## WELWYN GARDEN CITY BESSEMER ROAD TRADE PARK

BESSEMER ROAD, AL71HF

| AVAILABILITY SCHEDULE |                                     |                |                 |
|-----------------------|-------------------------------------|----------------|-----------------|
| UNIT                  | OCCUPIER                            | M <sup>2</sup> | FT <sup>2</sup> |
| 1                     | D L INSURANCE SERVICES LTD          | 2,349          | 25,285          |
| 2                     | KANE INTERNATIONAL LTD              | 2,346.4        | 25,257          |
| 3                     | TRAVIS PERKINS TRADING COMPANY LTD  | 1,114.8        | 12,000          |
| 4                     | WICKES BUILDING SUPPLIES LTD        | 19,648.9       | 21,500          |
| 5                     | TILE GIANT LTD                      | 278.7          | 3,000           |
| 6                     | TO LET                              | 464.5          | 5,000           |
| 7                     | CITY PLUMBING SUPPLIES HOLDINGS LTD | 371.6          | 4,000           |
| 8                     | BENCHMARX KITCHENS AND JOINERY LTD  | 464.5          | 5,000           |